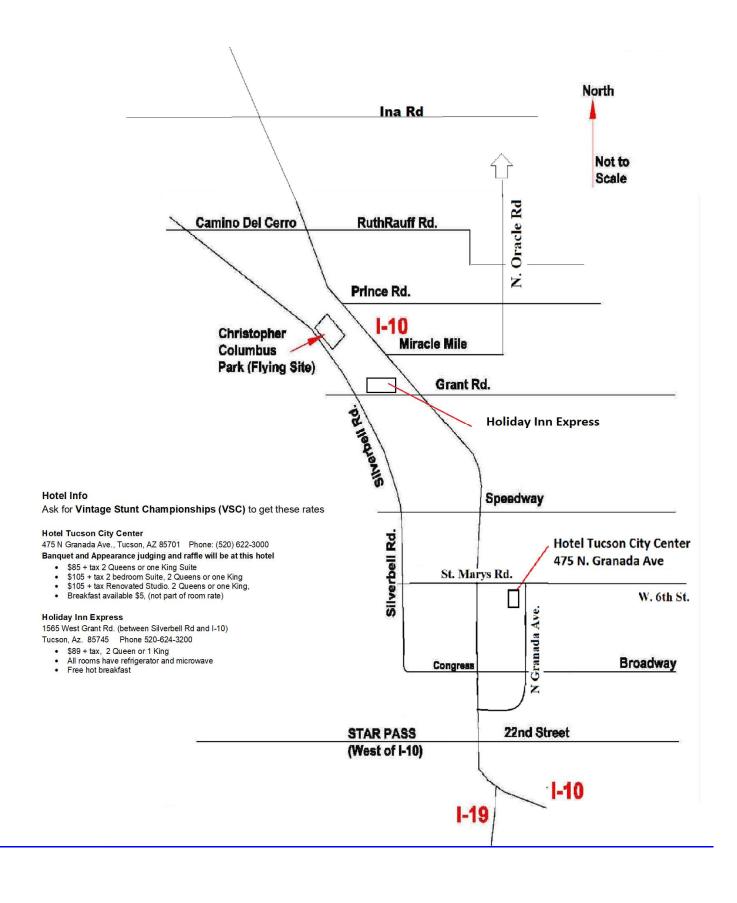

## Vintage Stunt Championships XXXI March 19-23, 2019

Flying Site: Christopher Columbus Park, 4600 North Silverbell Rd, Tucson, AZ 85745

**Pilots meeting:** Daily at 7:30 AM. Official flights start no later than 8:00AM.

Hotel: Two hotels with negotiated rates - details on the map

Hotel Tucson City Center, 475 N Granada Ave., Tucson, AZ 85701 Phone: (520) 622-3000
 Holiday Inn Express, 1565 West Grant Rd, Tucson, Az. 85745 Phone: 520-624-3200

### **Hotel Info**

# Ask for Vintage Stunt Championships (VSC) to get these rates

### **Hotel Tucson City Center**

475 N Granada Ave., Tucson, AZ 85701 Phone: (520) 622-3000

#### Banquet and Appearance judging and raffle will be at this hotel

- \$85 + tax 2 Queens or one King Suite
- \$105 + tax 2 bedroom Suite, 2 Queens or one King
- \$105 + tax Renovated Studio. 2 Queens or one King,
- Breakfast available \$5, (not part of room rate)

#### **Holiday Inn Express**

1565 West Grant Rd. (between Silverbell Rd and I-10)

Tucson, Az. 85745 Phone 520-624-3200

- \$89 + tax, 2 Queen or 1 King
- All rooms have refrigerator and microwave
- Free hot breakfast